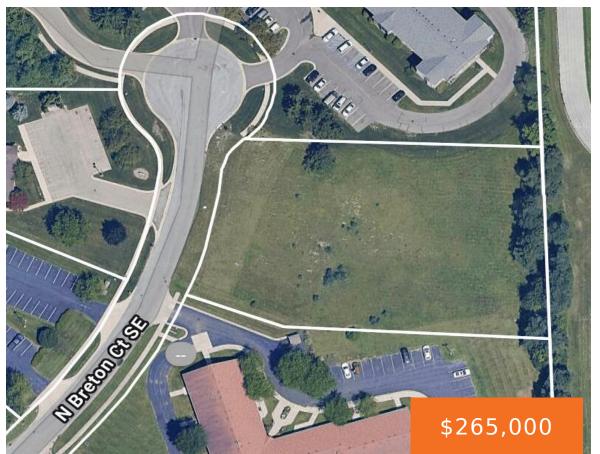

#### **4610, BRETON, KENTWOOD, MI, 49508**

https://tuckerbenner.com

Discover a prime opportunity to develop a service-oriented business in one of Kentwood's most promising locations. This commercial building site is strategically positioned just steps away from one of the area's highest traffic zones, ensuring excellent visibility and accessibility. Surrounded by multiple Senior Living Centers, Assisted Living Apartments, and Condominiums, providing a built-in customer base [...]

# **Basics**

Category: Land Type: Commercial Land

**Status:** Active **Bathrooms: 0** baths

Lot size: 1.4 sq ft Lot Size Acres: 1.4 acres

County: Kent

# **Amenities & Features**

**Utilities:** Storm Sewer, Water Available, Sewer Available, Water Connected, Sewer Connected, Electricity Connected

Lot Features: Level, Buildable,

Cleared, Cul-De-Sac

### **Miscellaneous**

**Road Surface Type:** Paved **CrossStreet:** 44th & N Breton Ct.

Listing Terms: Cash, Conventional

Call us now

Phone: (231)730-8781

Email: tuckerbennerteam@gmail.com

Address: 2747 Lakeshore Drive, Twin Lake, MI 49457