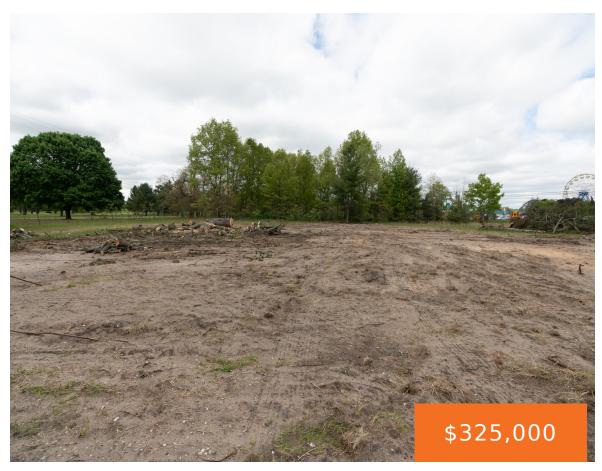

## 4615, WHITEHALL, MUSKEGON, MI, 49445

https://tuckerbenner.com

Exceptional commercial land opportunity!! A rare find near proven successful businesses. Property adjacent to Lincoln golf course and directly across from Michigan Adventure. If you are looking for lots of traffic for your future commercial endeavor this beautiful land may just be THE ONE!! This is the only commercial land available along this highly traveled [...]

#### **Basics**

Category: Land Type: Acreage

Status: Active Bathrooms: 0 baths

Lot size: 0.96 sq ft Lot Size Acres: 0.96 acres

County: Muskegon

#### **Amenities & Features**

**Utilities:** Natural Gas Available, Electricity Available, Cable Available, **WaterSource:** Public

None

Lot Features: Level, Adj to Public Land, Buildable, Golf Course Frontage