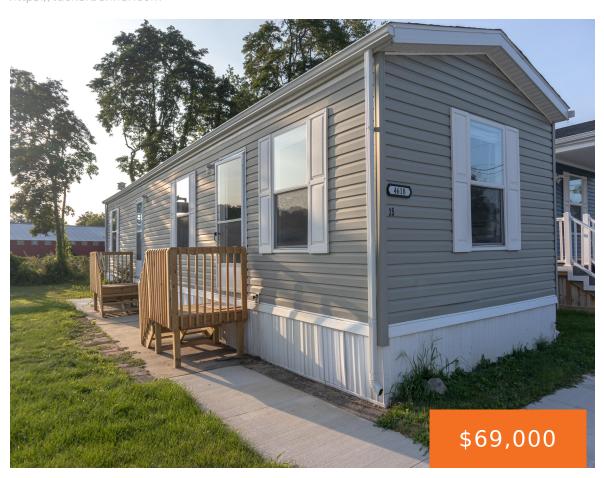

## 4618, CIRCLE INN, SHELBYVILLE, MI, 49344

https://tuckerbenner.com

Discover lakeside living in Shelbyville's vibrant community! Ideally located just across the street from Gun Lake, this charming and meticulously maintained year-round home offers more than just a residence—it provides a way of life. In this 2-bedroom, 1-bathroom home, you'll become part of a thriving community that features an array of amenities, including a playground, [...]

- 2 beds
- 1 bath
- Single Family Residence
- Residentia
- Activ
- 780 sq ft

### **Basics**

Category: Residential Type: Single Family Residence

Status: Active Bedrooms: 2 beds

Bathrooms: 1 bath Area: 780 sq ft

**Lot size: 0** sq ft **Year built:** 2016

Bathrooms Full: 1 Lot Size Acres: 0 acres

## **Building Details**

**Building Area Total: 780** sq ft **Construction Materials:** Vinyl Siding

**Architectural Style:** Mobile **Sewer:** Public Sewer

**Heating:** Forced Air **Basement:** Crawl Space