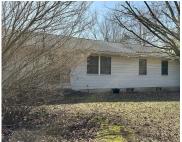

# **4618, DUNHILL, KALAMAZOO, MI, 49006**

https://tuckerbenner.com

Live On-Site Auction, Saturday, April 26th @ 11AM. Registration & Preview: 10AM-11AM. Opening Bid: \$10,000. This property is to be SOLD on Auction Day. Plan Now. Be There. Bid Your Price. Seller will provide a warranty deed, transfer tax, tax proration, and title insurance. A \$1,000 cash deposit required to receive a bidder number. 10% [...]

- 3 beds
- 2 baths
- Single Family Residence
- Residential
- Active
- 1320 sq ft

#### **Basics**

Category: Residential Type: Single Family Residence

Status: Active Bedrooms: 3 beds

Bathrooms: 2 baths **Area: 1320** sq ft

Year built: 1975 Lot size: 0.32 sq ft

**Bathrooms Full: 2** Lot Size Acres: 0.32 acres

## **Building Details**

Building Area Total: 1320 sq ft Construction Materials: Aluminum Siding, Brick

Architectural Style: Ranch Sewer: Public

Stories: 1 **Heating:** Forced Air

Roof: Shingle Basement: Crawl Space, Partial