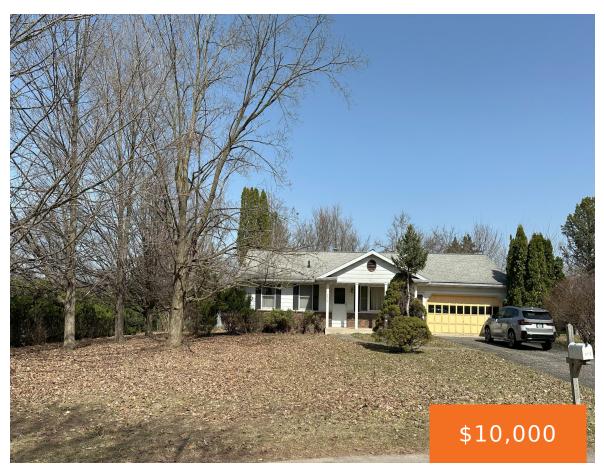

# **4618, DUNHILL, KALAMAZOO, MI, 49006**

https://tuckerbenner.com

Live On-Site Auction, Saturday, April 26th @ 11AM. Registration & Preview: 10AM-11AM. Opening Bid: \$10,000. This property is to be SOLD on Auction Day. Plan Now. Be There. Bid Your Price. Seller will provide a warranty deed, transfer tax, tax proration, and title insurance. A \$1,000 cash deposit required to receive a bidder number. 10% [...]

- 3 beds
- 2 baths
- Single Family Residence
- Residential
- Active
- 1320 sq ft

#### **Basics**

Category: Residential Type: Single Family Residence

Status: Active Bedrooms: 3 beds

Bathrooms: 2 baths **Area: 1320** sq ft

Year built: 1975 Lot size: 0.32 sq ft

**Bathrooms Full: 2** Lot Size Acres: 0.32 acres

## **Building Details**

Building Area Total: 1320 sq ft Construction Materials: Aluminum Siding, Brick

Architectural Style: Ranch Sewer: Public

Stories: 1 **Heating:** Forced Air

Roof: Shingle Basement: Crawl Space, Partial