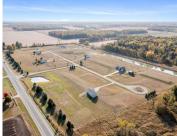

## 4622, CREEK VIEW COURT, FENWICK, MI, 48834

https://tuckerbenner.com

Several Lots available in this beautiful country subdivision. There is a homeowner's association with this subdivision, but it is currently being revised. The yearly cost is 300.00. Please reach out with any questions. The sellers have some different floor model homes available to check out and a builder on standby. You can also bring your [...]

### **Basics**

Category: Land Type: Acreage

Status: Active Bathrooms: 0 baths

Lot size: 1.44 sq ft Lot Size Acres: 1.44 acres

County: Montcalm

### **Amenities & Features**

**Utilities:** None **Lot Features:** Level, Buildable