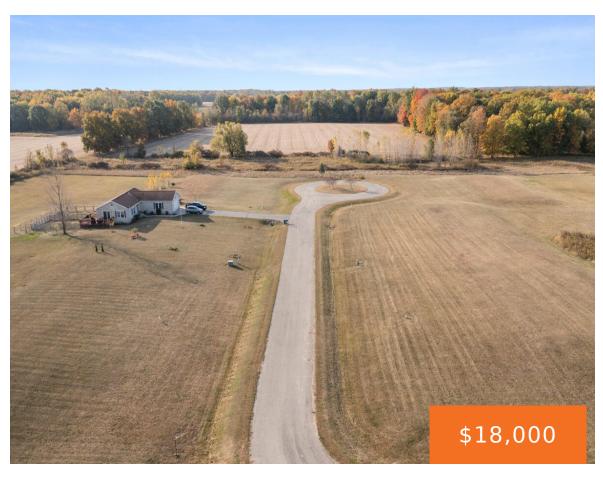

## 4622, CREEK VIEW COURT, FENWICK, MI, 48834

https://tuckerbenner.com

Several Lots available in this beautiful country subdivision. There is a homeowner's association with this subdivision, but it is currently being revised. The yearly cost is 300.00. Please reach out with any questions. The sellers have some different floor model homes available to check out and a builder on standby. You can also bring your [...]

### **Basics**

Category: Land Type: Acreage

Status: Active Bathrooms: 0 baths

Lot size: 1.44 sq ft Lot Size Acres: 1.44 acres

County: Montcalm

### **Amenities & Features**

**Utilities:** None **Lot Features:** Level, Buildable