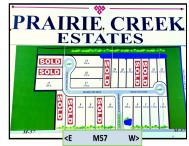

# **Basics**

Lot Size Acres: 1.44 acres

Category: Land Type: Acreage

**Status:** Active **Bathrooms: 0** baths

**Lot size: 1.44** sq ft **Subdivision Name:** Prairie Creek Estates

County: Montcalm

## **Miscellaneous**

Road Surface Type: Paved CrossStreet: M57 / Carson City Rd

Listing Terms: Cash, Conventional

Call us now

Email: tuckerbennerteam@gmail.com

Phone: (231)730-8781

Address: 2747 Lakeshore Drive, Twin Lake, MI 49457