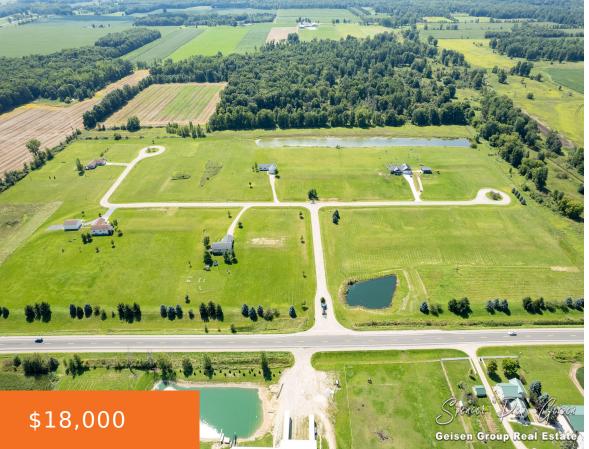

### 4622, CREEK VIEW, FENWICK, MI, 48834

https://tuckerbenner.com

Lots are ready for new single family homes and range from 1.44 to 2.85 acre parcels and from \$13,500 to \$18,000. Crawl space foundations and accessory buildings are allowed. Modular/panelized construction homes are permitted. Manufactured/doublewide – title issued homes are not allowed. The Prairie Creek Development is governed by a private association and Building and [...]

# **Basics**

Lot Size Acres: 1.44 acres

Category: Land Type: Acreage

**Status:** Active **Bathrooms: 0** baths

**Lot size: 1.44** sq ft **Subdivision Name:** Prairie Creek Estates

County: Montcalm