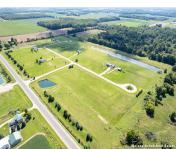

### 4622, CREEK VIEW, FENWICK, MI, 48834

https://tuckerbenner.com

Lots are ready for new single family homes and range from 1.44 to 2.85 acre parcels and from \$13,500 to \$18,000. Crawl space foundations and accessory buildings are allowed. Modular/panelized construction homes are permitted. Manufactured/doublewide – title issued homes are not allowed. The Prairie Creek Development is governed by a private association and Building and [...]