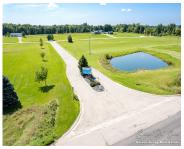

### 4622, CREEK VIEW, FENWICK, MI, 48834

https://tuckerbenner.com

Lots are ready for new single family homes and range from 1.44 to 2.85 acre parcels and from \$13,500 to \$18,000. Crawl space foundations and accessory buildings are allowed. Modular/panelized construction homes are permitted. Manufactured/doublewide – title issued homes are not allowed. The Prairie Creek Development is governed by a private association and Building and [...]