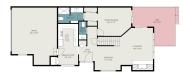

### **Basics**

Category: Residential Lease Type: Condominium

Status: Active Bedrooms: 3 beds

Bathrooms: 3 baths Area: 1365 sq ft

Lot size: 0 sq ft Year built: 1986

**Subdivision Name:** Village Oaks Court **Bathrooms Full:** 2

Lot Size Acres: 0 acres Rooms Total: 13

County: Washtenaw Bathrooms Half: 1

# **Building Details**

**Heating:** Forced Air **Stories:** 2

Common Walls: End Unit Basement: Full