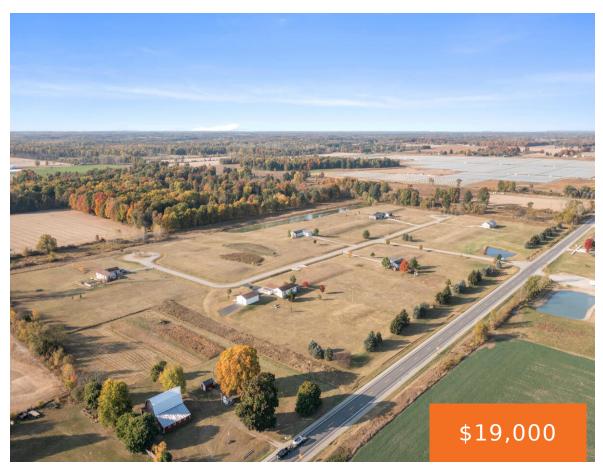

# 4633, CREEK VIEW COURT, FENWICK, MI, 48834

https://tuckerbenner.com

Several Lots available in this beautiful country subdivision. There is a homeowner's association with this subdivision, but it is currently being revised. The yearly cost is 300.00. Please reach out with any questions. The sellers have some different floor model homes available to check out and a builder on standby. You can also bring your [...]