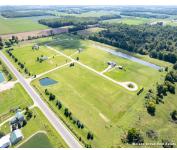

### 4633, CREEK VIEW, FENWICK, MI, 48834

https://tuckerbenner.com

Lots are ready for new single family homes and range from 1.44 to 2.85 acre parcels and from \$13,500 to \$18,000. Crawl space foundations and accessory buildings are allowed. Modular/panelized construction homes are permitted. Manufactured/doublewide – title issued homes are not allowed. The Prairie Creek Development is governed by a private association and Building and [...]