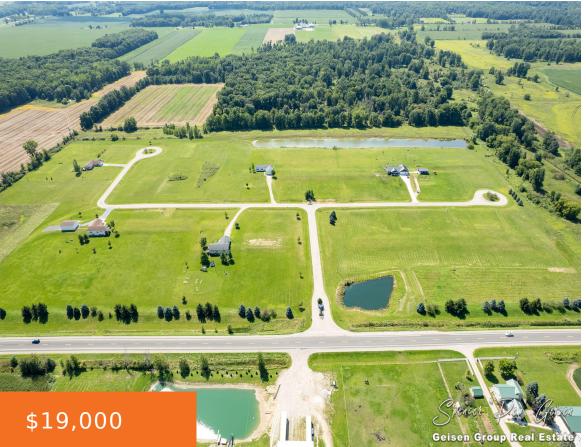

### 4633, CREEK VIEW, FENWICK, MI, 48834

https://tuckerbenner.com

Lots are ready for new single family homes and range from 1.44 to 2.85 acre parcels and from \$13,500 to \$18,000. Crawl space foundations and accessory buildings are allowed. Modular/panelized construction homes are permitted. Manufactured/doublewide – title issued homes are not allowed. The Prairie Creek Development is governed by a private association and Building and [...]

# **Basics**

Lot size: 2.85 sq ft

Lot Size Acres: 2.85 acres

Category: Land Type: Acreage

**Status:** Active **Bathrooms: 0** baths

Subdivision Name: Prairie Creek Estates

County: Montcalm