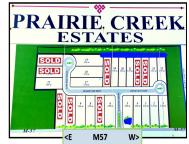

### 4633, CREEK VIEW, FENWICK, MI, 48834

https://tuckerbenner.com

Lots are ready for new single family homes and range from 1.44 to 2.85 acre parcels and from \$13,500 to \$18,000. Crawl space foundations and accessory buildings are allowed. Modular/panelized construction homes are permitted. Manufactured/doublewide – title issued homes are not allowed. The Prairie Creek Development is governed by a private association and Building and [...]

# **Basics**

Lot size: 2.85 sq ft

Lot Size Acres: 2.85 acres

Category: Land Type: Acreage

**Status:** Active **Bathrooms: 0** baths

Subdivision Name: Prairie Creek Estates

County: Montcalm