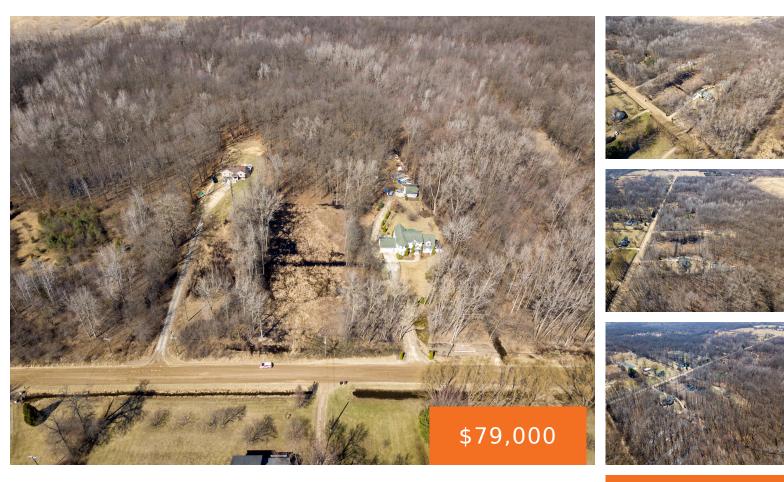

#### 46334, ARKONA, BELLEVILLE, MI, 48111

https://tuckerbenner.com

Nestled in the heart of Sumpter Township, this expansive 5-acre vacant lot offers the perfect canvas for your dream home. Enjoy the tranquility of rural living while still benefiting from the conveniences of a close-knit community. With ample space to build and grow, this property provides the ideal balance of privacy and accessibility. Don't miss [...]

#### Basics

Category: Land Status: Active Lot size: 4.88 sq ft County: Wayne Type: Lot Bathrooms: 0 baths Lot Size Acres: 4.88 acres

# Miscellaneous

CrossStreet: Arkona and Sumpter

Listing Terms: Cash, Conventional