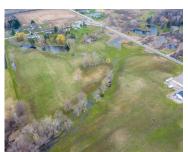

### 4634, MARLETTE, CLIFFORD, MI, 48727

https://tuckerbenner.com

Build your Dream Home on this open, flat 14.14 Acre parcel of Vacant Land. Zoned Residential with pond on property. Elevated section in back part of property would be an ideal building site. Located in North end of the village of Clifford. Accessible from both both, Marlette and Clifford Roads.

### **Amenities & Features**

**Utilities:** None Connected, None

Available

Lot Features: Level, Low Bank, High Bank,

Buildable, Cleared