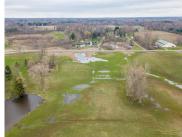

### 4634, MARLETTE, CLIFFORD, MI, 48727

https://tuckerbenner.com

Build your Dream Home on this open, flat 14.14 Acre parcel of Vacant Land. Zoned Residential with pond on property. Elevated section in back part of property would be an ideal building site. Located in North end of the village of Clifford. Accessible from both both, Marlette and Clifford Roads.

### **Amenities & Features**

**Utilities:** None Connected, None

Available

Lot Features: Level, Low Bank, High Bank,

Buildable, Cleared