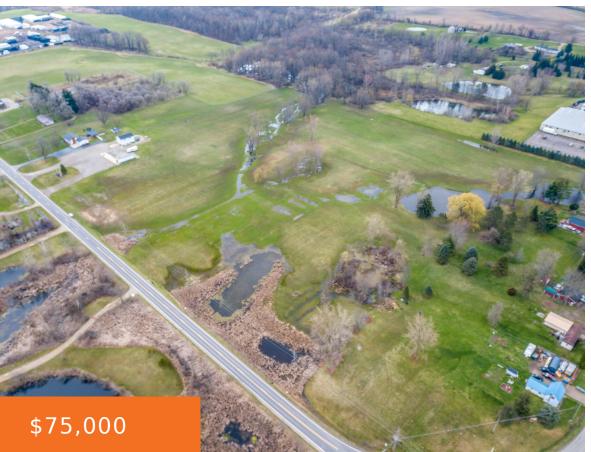

### 4634, MARLETTE, CLIFFORD, MI, 48727

https://tuckerbenner.com

Build your Dream Home on this open, flat 14.14 Acre parcel of Vacant Land. Zoned Residential with pond on property. Elevated section in back part of property would be an ideal building site. Located in North end of the village of Clifford. Accessible from both both, Marlette and Clifford Roads.

# **Basics**

Category: Land

**Status:** Active

**Lot size: 14.14** sq ft

County: Lapeer

Type: Lot

Bathrooms: 0 baths

Lot Size Acres: 14.14 acres

### **Amenities & Features**

**Utilities:** None Connected, None

Available

Lot Features: Level, Low Bank, High Bank,

Buildable, Cleared