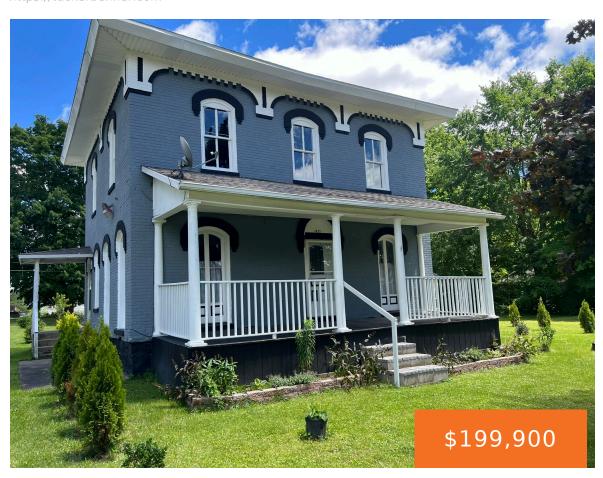

## 4635, PITTSFORD, PITTSFORD, MI, 49271

https://tuckerbenner.com

Experience the charm of this classic Victorian home boasting 4 bedrooms and 2 full bathrooms. This elegant residence features the timeless architecture characteristic of the Victorian era, complemented by modern comforts and conveniences. With a cozy living room perfect for gatherings, and a well-appointed kitchen ideal for culinary enthusiasts, this home offers both functionality and [...]

- 4 beds
- 2 baths
- Single Family Residence
- Residential
- Active
- 1680 sq ft

#### **Basics**

Category: Residential Type: Single Family Residence

Status: Active Bedrooms: 4 beds

Bathrooms: 2 baths **Area: 1680** sq ft Year built: 1903 Lot size: 0.6 sq ft

Lot Size Acres: 0.6 acres **Bathrooms Full: 2** 

# **Building Details**

Building Area Total: 1680 sq ft **Construction Materials:** Brick

Architectural Style: Victorian Sewer: Public Sewer

Stories: 2 **Heating:** Forced Air

Basement: Full, Michigan Basement