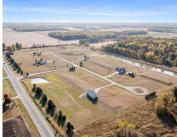

## 4644, CREEK VIEW COURT, FENWICK, MI, 48834

https://tuckerbenner.com

Several Lots available in this beautiful country subdivision. There is a homeowner's association with this subdivision, but it is currently being revised. The yearly cost is 300.00. Please reach out with any questions. The sellers have some different floor model homes available to check out and a builder on standby. You can also bring your [...]

## **Basics**

Category: Land Type: Acreage

Status: Active Bathrooms: 0 baths

Lot size: 1.44 sq ft Lot Size Acres: 1.44 acres

County: Montcalm