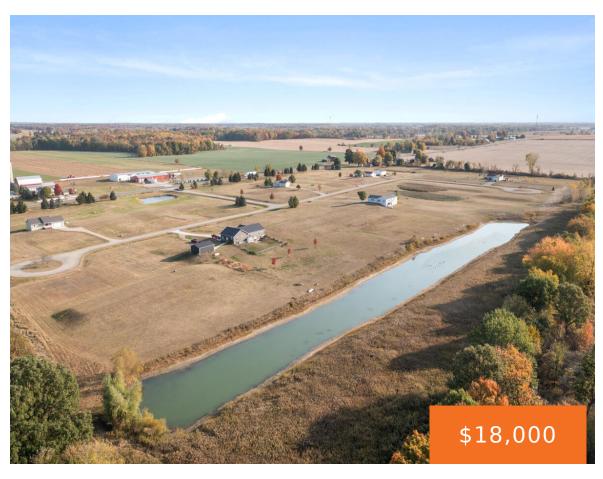

## 4644, CREEK VIEW COURT, FENWICK, MI, 48834

https://tuckerbenner.com

Several Lots available in this beautiful country subdivision. There is a homeowner's association with this subdivision, but it is currently being revised. The yearly cost is 300.00. Please reach out with any questions. The sellers have some different floor model homes available to check out and a builder on standby. You can also bring your [...]

## **Basics**

Category: Land Type: Acreage

Status: Active Bathrooms: 0 baths

Lot size: 1.44 sq ft Lot Size Acres: 1.44 acres

County: Montcalm