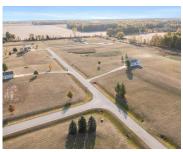

## 4644, CREEK VIEW COURT, FENWICK, MI, 48834

https://tuckerbenner.com

Several Lots available in this beautiful country subdivision. There is a homeowner's association with this subdivision, but it is currently being revised. The yearly cost is 300.00. Please reach out with any questions. The sellers have some different floor model homes available to check out and a builder on standby. You can also bring your [...]

## **Basics**

Category: Land Type: Acreage

Status: Active Bathrooms: 0 baths

Lot size: 1.44 sq ft Lot Size Acres: 1.44 acres

County: Montcalm