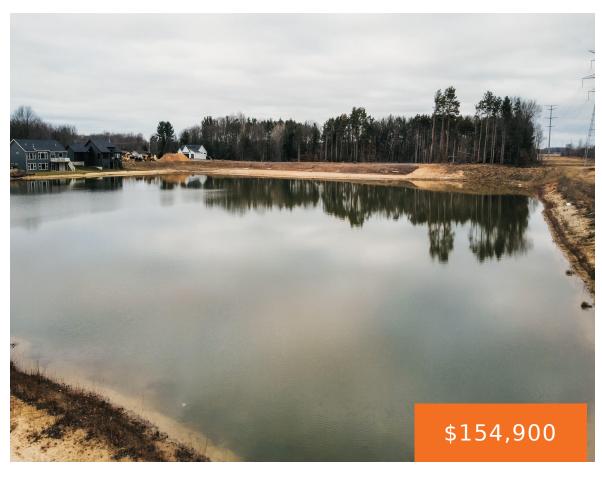

### 4649, HIDDEN RIDGE, HUDSONVILLE, MI, 49426

https://tuckerbenner.com

Bring your own builder. Discover the perfect canvas for your dream home at Hidden Lake West, Hudsonville, MI. This waterfront lot spans 25,895 square feet, offering a rare opportunity to build your oasis on the shores of this 6-acre lake. Gradual sloping lot excellent for building a walkout or daylight basement. Embrace the tranquility of [...]