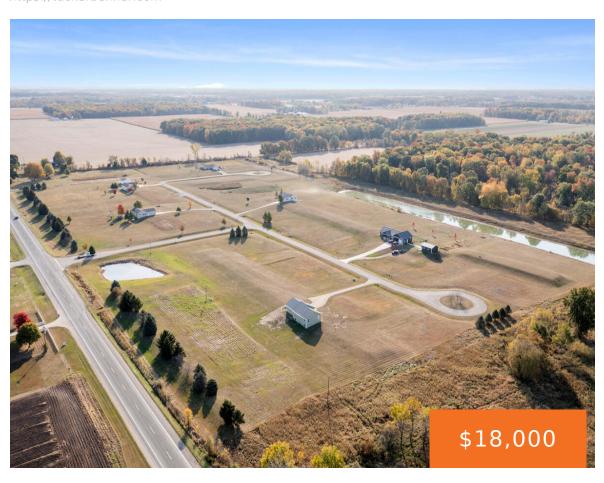

## 4668, MEADOW VIEW DRIVE, FENWICK, MI, 48834

https://tuckerbenner.com

Several Lots available in this beautiful country subdivision. There is a homeowner's association with this subdivision, but it is currently being revised. The yearly cost is 300.00. Please reach out with any questions. The sellers have some different floor model homes available to check out and a builder on standby. You can also bring your [...]