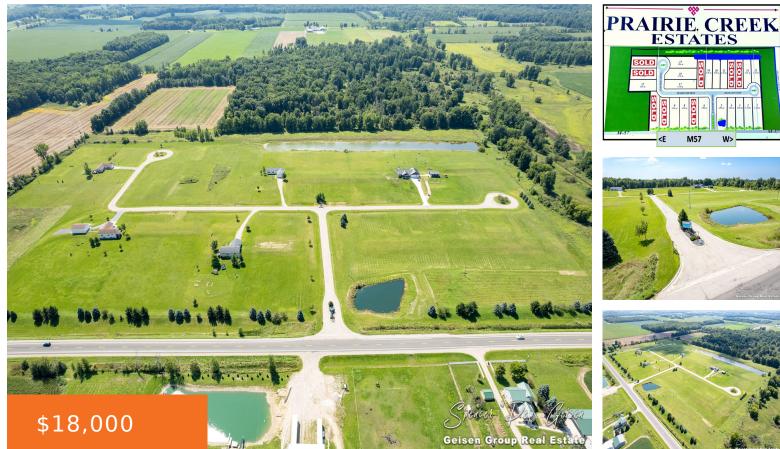

#### 4668, MEADOW VIEW, FENWICK, MI, 48834

https://tuckerbenner.com

Lots are ready for new single family homes and range from 1.44 to 2.85 acre parcels and from \$13,500 to \$18,000. Crawl space foundations and accessory buildings are allowed. Modular/panelized construction homes are permitted. Manufactured/doublewide – title issued homes are not allowed. The Prairie Creek Development is governed by a private association and Building and [...]

#### Miscellaneous

Road Surface Type: Paved Listing Terms: Cash, Conventional CrossStreet: M57 / Carson City Rd