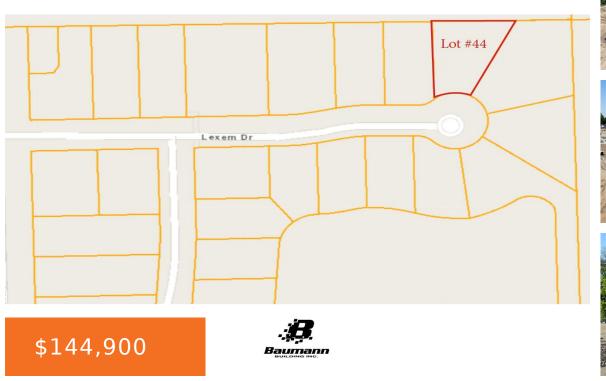

#### 4673, LEXEM, HUDSONVILLE, MI, 49426

https://tuckerbenner.com

### Basics

Category: Land Status: Active Lot size: 0.4 sq ft County: Ottawa Type: Lot Bathrooms: 0 baths Lot Size Acres: 0.4 acres

### **Amenities & Features**

**Utilities:** None Connected, Public Water Available, Public Sewer Available, Natural Gas Available, Electric Available

Lot Features: Building

#### Miscellaneous

CrossStreet: 48th and Baldwin

Listing Terms: Cash, Conventional