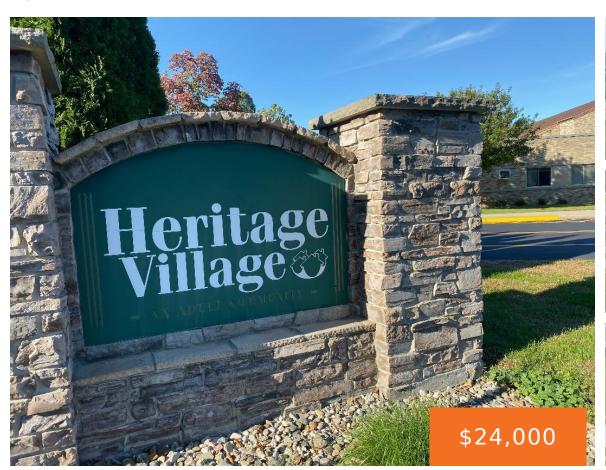

#### 46744676, LUTHER PATH, ST. JOSEPH, MI, 49085

https://tuckerbenner.com

Great opportunity to purchase a lot that is zoned to build a two unit Villa. This lot has two parcel ID'S and will have two addresses. The lot is located in the quiet subdivision of Heritage Village in St. Joseph. So close to downtown where you will find 4 sandy public beaches, restaurants, shopping and [...]

# **Basics**

Category: Land Type: Lot

**Status:** Active **Bathrooms: 0** baths

**Lot size: 0** sq ft **Subdivision Name:** Heritage Village

Lot Size Acres: 0 acres County: Berrien