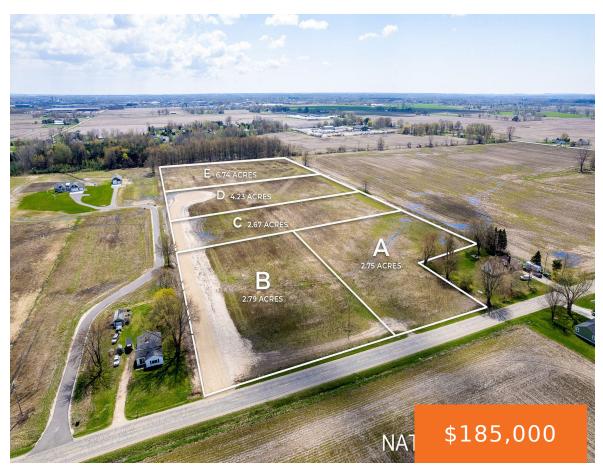

#### 4679, LONG RANGE, ZEELAND, MI, 49464

https://tuckerbenner.com

Looking to build close to town but still want the country feel? This is the perfect lot for you! This 4.32-acre parcel is just a short drive to multiple Zeeland schools, downtown Zeeland, and Helder park! Choose your own builder and start your custom home build this spring! Natural gas and electric are available at [...]

# **Basics**

Category: Land

Status: Active

Lot size: 4.32 sq ft

County: Ottawa

**Type:** Acreage

Bathrooms: 0 baths

Lot Size Acres: 4.32 acres