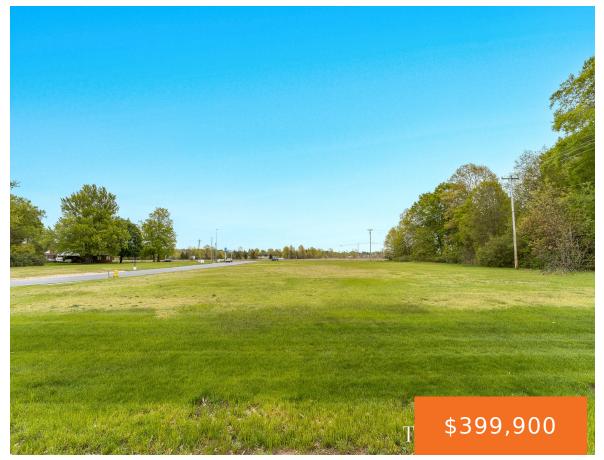

### 4685, HARVEY, NORTON SHORES, MI, 49444

https://tuckerbenner.com

Amazing location near 1-96 and US-31 interchange. Many possible uses! Just over 2 acres, this site is already cleared and level. Property sits in front of Baymont Inn.

# **Basics**

Category: Land Type: Commercial Land

**Status:** Active **Bathrooms: 0** baths

Lot size: 2.24 sq ft Lot Size Acres: 2.24 acres

County: Muskegon

# **Amenities & Features**

**Utilities:** None Connected, Public Water Available, Public Sewer Available, Natural Gas Available, Electric Available, Cable Available

Lot Features: Level,

Cleared