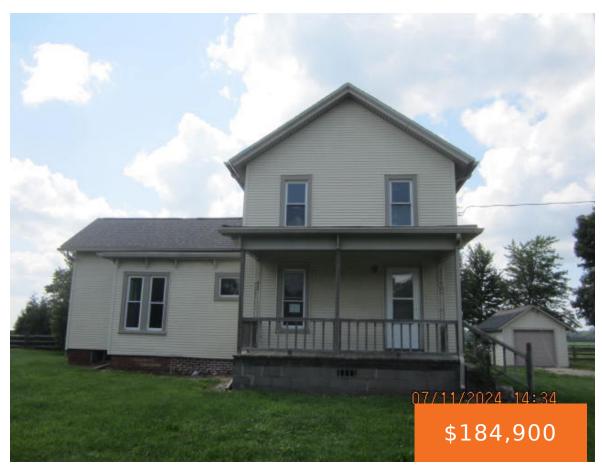

## 4692, ROBB, PALMYRA, MI, 49268

https://tuckerbenner.com

- 4 beds
- 0 baths
- Single Family Residence
- Residential
- Active
- 2104 sq ft

×

County: Lenawee

Type: Single Family Residence

Bedrooms: 4 beds Area: 2104 sq ft Year built: 1900 Rooms Total: 7

# **Building Details**

**Building Area Total: 2104** sq ft **Architectural Style:** Farmhouse

**Heating:** Forced Air

Basement: Full

**Construction Materials:** Vinyl Siding

**Sewer:** Public Sewer

Stories: 2