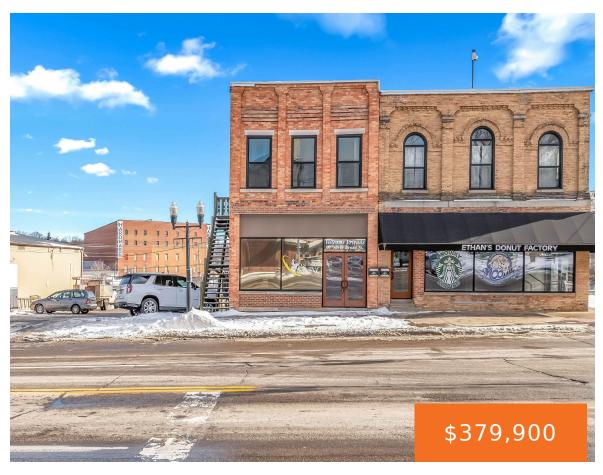

## 47, BROAD, HILLSDALE, MI, 49242

https://tuckerbenner.com

Located in the vibrant, growing downtown, this commercial building offers unmatched frontage on Hillsdale's main thoroughfare. The main business, currently operating as a recreational venue, comes with a full bar and includes a liquor license. The spacious, recently renovated upstairs apartment features 2 bedrooms and 1 bath, complete with in-unit washer/dryer, and generates \$1,400/month in [...]

## **Basics**

Category: Commercial Sale Type: Business

Status: Active Bathrooms: 3 baths

**Lot size: 0.15** sq ft **Year built:** 1900

Bathrooms Full: 3 Lot Size Acres: 0.15 acres

Business Type: Professional/Office, Professional Service,

# **Building Details**

**Building Area Total: 4326** sq ft **Number Of Units Total:** 2

Construction Materials: Block, Brick Sewer: Public Sewer

**Heating:** Forced Air **StoriesTotal:** 2

Roof: Rubber Number Of Buildings: 1