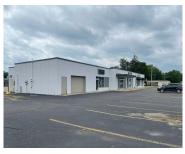

### **470474, MARSHALL, COLDWATER, MI, 49036**

https://tuckerbenner.com

Fairfield Plaza is a 132,629 SF retail center on 10.03 acres and is located on the east side of Marshall Street (Old US Hwy 27) and just south of State Street in Coldwater, Michigan. There are a variety of suite sizes available for immediate occupancy. The property has easy ingress and egress from Marshall Street. [...]