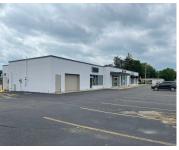

## **470474, MARSHALL, COLDWATER, MI, 49036**

https://tuckerbenner.com

Fairfield Plaza is a 132,629 SF retail center on 10.03 acres and is located on the east side of Marshall Street (Old US Hwy 27) and just south of State Street in Coldwater, Michigan. There are a variety of suite sizes available for immediate occupancy. The property has easy ingress and egress from Marshall Street. [...]