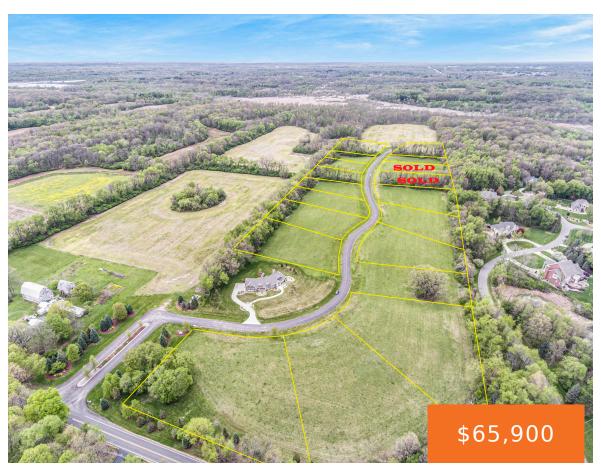

# 4700, NANTUCKET DR., JACKSON, MI, 49201

https://tuckerbenner.com

Looking for the ideal building experience? Look no further than LOT 13. Featuring Gas, Electric, Water, Sewer AND Telephone/Cable service ALL ON SITE, this 1.15 acre lot is truly the easiest place to build. You deserve peace of mind as you complete your next home. This pristine development has deed restrictions that will protect your [...]

## **Basics**

Category: Land **Type:** Lot

**Status:** Active Bathrooms: 0 baths

Subdivision Name: Windemere **Lot size: 1.15** sq ft

Lot Size Acres: 1.15 acres County: Jackson

# **Miscellaneous**

CrossStreet: Vrooman Rd. Road Surface Type: Paved

Listing Terms: Cash, Conventional