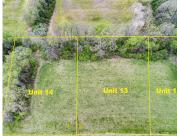

# 4700, NANTUCKET DR., JACKSON, MI, 49201

https://tuckerbenner.com

Looking for the ideal building experience? Look no further than LOT 14. Featuring Gas, Electric, Water, Sewer AND Telephone/Cable service ALL ON SITE, this 1.17 acre lot is truly the easiest place to build. You deserve peace of mind as you complete your next home. This pristine development has deed restrictions that will protect your [...]

## **Basics**

Category: Land Type: Lot

Status: Active Bathrooms: 0 baths

**Lot size: 1.17** sq ft **Subdivision Name:** Windemere

Lot Size Acres: 1.17 acres County: Jackson