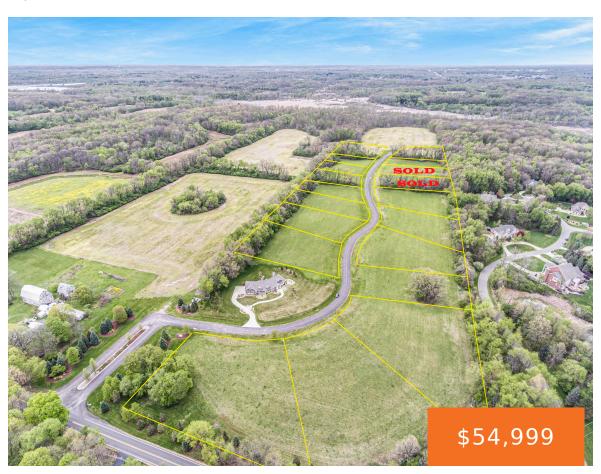

# 4700, NANTUCKET DR., JACKSON, MI, 49201

https://tuckerbenner.com

Looking for the ideal building experience? Look no further than LOT 14. Featuring Gas, Electric, Water, Sewer AND Telephone/Cable service ALL ON SITE, this 1.17 acre lot is truly the easiest place to build. You deserve peace of mind as you complete your next home. This pristine development has deed restrictions that will protect your [...]

## **Basics**

Category: Land Type: Lot

Status: Active Bathrooms: 0 baths

**Lot size: 1.17** sq ft **Subdivision Name:** Windemere

Lot Size Acres: 1.17 acres County: Jackson

### **Amenities & Features**

Lot Features: Buildable, Cleared, Site Condo

# **Miscellaneous**

Road Surface Type: Paved CrossStreet: Vrooman Rd.

Listing Terms: Cash, Conventional