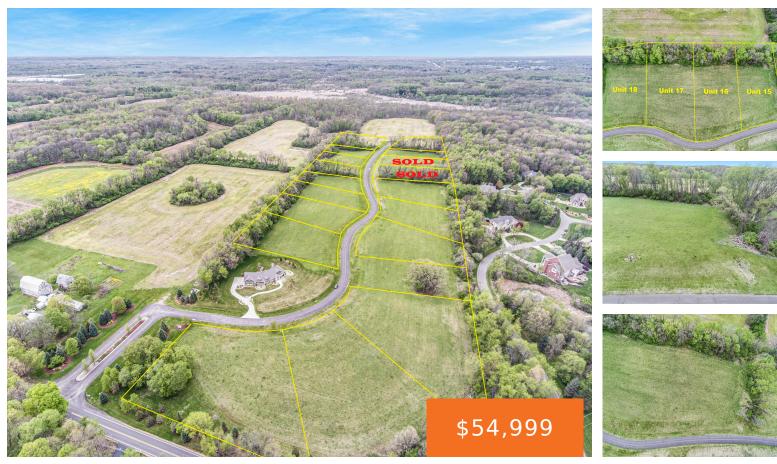

#### 4700, NANTUCKET DR., JACKSON, MI, 49201

https://tuckerbenner.com

Looking for the ideal building experience? Look no further than LOT 15. Featuring Gas, Electric, Water, Sewer AND Telephone/Cable service ALL ON SITE, this 1.30 acre lot is truly the easiest place to build. You deserve peace of mind as you complete your next home. This pristine development has deed restrictions that will protect your [...]

### Basics

Category: Land Status: Active Lot size: 1.3 sq ft Lot Size Acres: 1.3 acres Type: Lot Bathrooms: 0 baths Subdivision Name: Windemere County: Jackson

# **Amenities & Features**

Lot Features: Buildable, Cleared, Site Condo

### **Miscellaneous**

Road Surface Type: Paved Listing Terms: Cash, Conventional CrossStreet: Vrooman Rd.