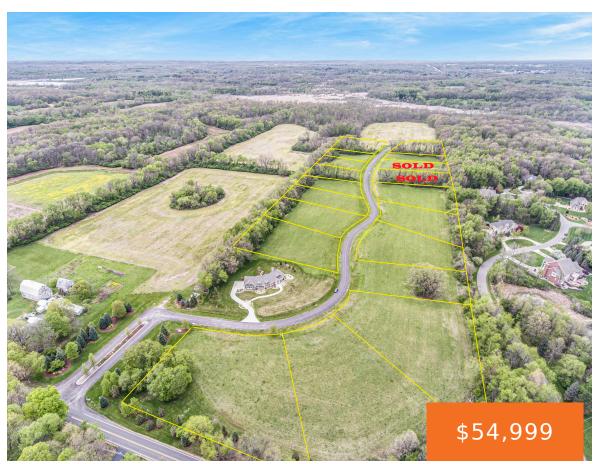

# 4700, NANTUCKET DR., JACKSON, MI, 49201

https://tuckerbenner.com

Looking for the ideal building experience? Look no further than LOT 6. Featuring Gas, Electric, Water, Sewer AND Telephone/Cable service ALL ON SITE, this 1.43 acre lot is truly the easiest place to build. You deserve peace of mind as you complete your next home. This pristine development has deed restrictions that will protect your [...]

### **Basics**

Category: Land Type: Lot

Status: Active Bathrooms: 0 baths

**Lot size: 1.43** sq ft **Subdivision Name:** Windemere

Lot Size Acres: 1.43 acres County: Jackson

### **Amenities & Features**

Lot Features: Buildable, Cleared, Site Condo

# **Miscellaneous**

Road Surface Type: Paved CrossStreet: Vrooman Rd.

Listing Terms: Cash, Conventional