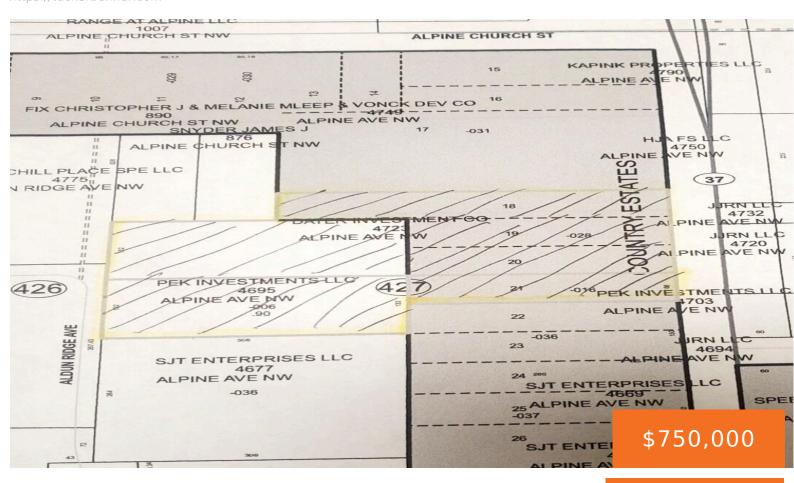

# 4703, ALPINE, COMSTOCK PARK, MI, 49321

https://tuckerbenner.com

3.5 acres on highly commercialized Alpine Road ripe for development with all utilities on site. This sale also includes 4723 & 4695 Alpine Ave

### **Basics**

Manufacturing

Category: Commercial Sale Type: Retail/Commercial

Status: Active Bathrooms: 0 baths

Lot size: 3.5 sq ft Lot Size Acres: 3.5 acres

Business Type: Auto Service, Professional/Office, Professional