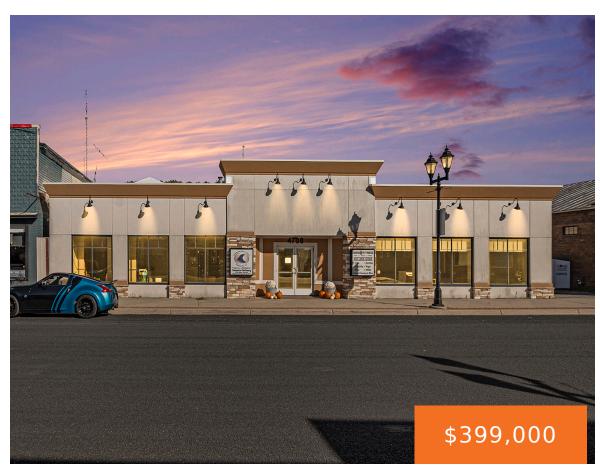

### 4708, 1ST STREET, NEW ERA, MI, 49446

https://tuckerbenner.com

Welcome to 4708! New Era, Michigan is known for its friendly, clean, and quaint village. History surrounds 4708 of all the businesses it has held making its acquisition an opportunity of a life time! Sitting on prime real estate and over 7,000 square feet, with the option to lease or utilize an additional 4 rooms. [...]

# **Building Details**

**Building Area Total: 7020** sq ft **Number Of Units Total:** 8

Construction Materials: Brick Heating: Forced Air

StoriesTotal: 1 Building Features: Multi User Facility

**Roof:** Rubber Foundation Details: Block