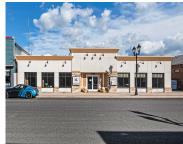

### 4708, 1ST STREET, NEW ERA, MI, 49446

https://tuckerbenner.com

Welcome to 4708! New Era, Michigan is known for its friendly, clean, and quaint village. History surrounds 4708 of all the businesses it has held making its acquisition an opportunity of a life time! Sitting on prime real estate and over 7,000 square feet, with the option to lease or utilize an additional 4 rooms. [...]

# **Building Details**

**Building Area Total: 7020** sq ft **Number Of Units Total:** 8

Construction Materials: Brick Heating: Forced Air

StoriesTotal: 1 Building Features: Multi User Facility

**Roof:** Rubber Foundation Details: Block