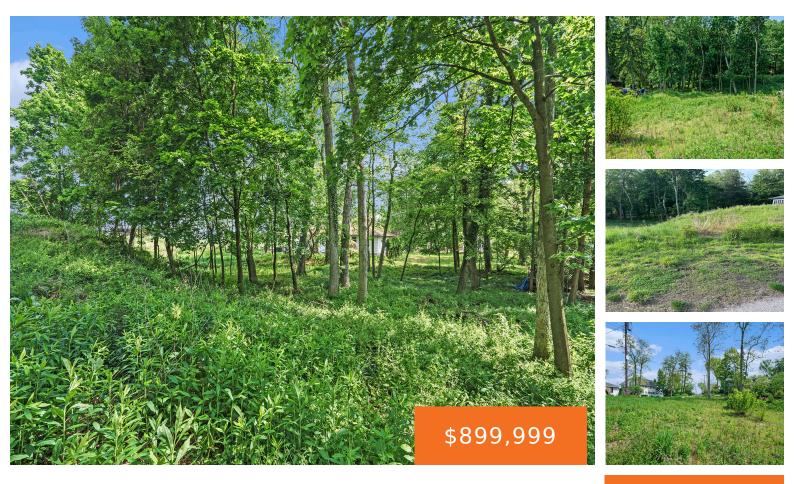

### 47102, CEDAR, NEW BUFFALO, MI, 49117

https://tuckerbenner.com

- 0 baths
- Lot
- Land
- Active

### Basics

Category: Land Status: Active Lot size: 0.75 sq ft County: Berrien Type: Lot Bathrooms: 0 baths Lot Size Acres: 0.75 acres

# **Amenities & Features**

**Utilities:** None Connected, Phone Available, Public Water Available, Natural Gas Available, Electric Available, Cable Available, Broadband Available

Lot Features: Cleared

Waterfront Features: Public Access 1 Mile or Less