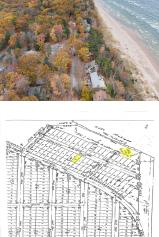

### 4712, LAKESHORE LOT #10, MEARS, MI, 49436

https://tuckerbenner.com

0 baths
Lot
Land
Active

Basics

Category: Land Status: Active Lot size: 0.14 sq ft Lot Size Acres: 0.14 acres Type: Lot Bathrooms: 0 baths Subdivision Name: Lake Michigan Shores County: Oceana

## **Amenities & Features**

Utilities: Phone Available, NoneAssociation Amenities: Beach AreaWaterfront Features: LakeLot Features: Level, Buildable, Recreational, Wooded

## Miscellaneous

Road Surface Type: Paved Listing Terms: Cash, Conventional Tax Year: 2023

CrossStreet: Range