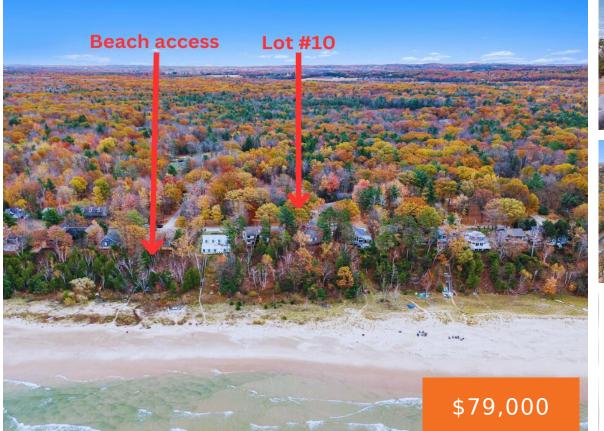

### 4712, LAKESHORE LOT #10, MEARS, MI, 49436

https://tuckerbenner.com

0 baths
Lot
Land
Active

Basics

Category: Land Status: Active Lot size: 0.14 sq ft Lot Size Acres: 0.14 acres Type: Lot Bathrooms: 0 baths Subdivision Name: Lake Michigan Shores County: Oceana

## **Amenities & Features**

Utilities: Phone Available, NoneAssociation Amenities: Beach AreaWaterfront Features: LakeLot Features: Level, Buildable, Recreational, Wooded

## Miscellaneous

Road Surface Type: Paved Listing Terms: Cash, Conventional Tax Year: 2023

CrossStreet: Range