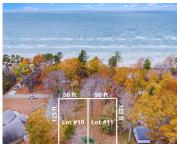

## 4712, LAKESHORE LOT #11, MEARS, MI, 49436

https://tuckerbenner.com

Build your dream house or cottage with a beautiful Lake Michigan view. This awesome lot comes with deeded access to over 700′ of private Lake Michigan white sandy beach frontage. The Lake Michigan Shores Association beach access is just steps away from your lot. Set in a wooded neighborhood just off of Range Rd, in [...]

# **Basics**

Category: Land Type: Lot

Status: Active Bathrooms: 0 baths

**Lot size: 0.14** sq ft **Subdivision Name:** Lake Michigan Shores

Lot Size Acres: 0.14 acres County: Oceana