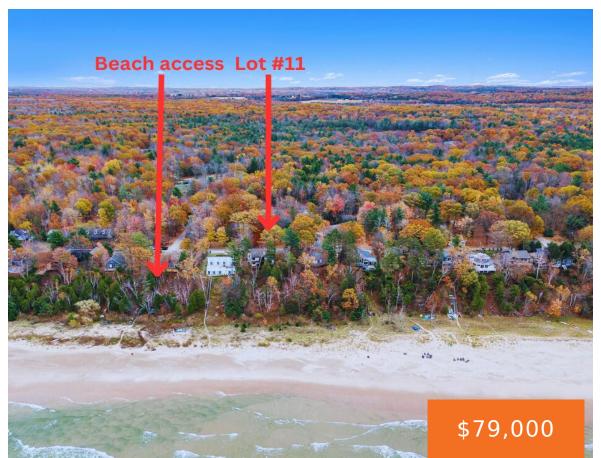

## 4712, LAKESHORE LOT #11, MEARS, MI, 49436

https://tuckerbenner.com

Build your dream house or cottage with a beautiful Lake Michigan view. This awesome lot comes with deeded access to over 700′ of private Lake Michigan white sandy beach frontage. The Lake Michigan Shores Association beach access is just steps away from your lot. Set in a wooded neighborhood just off of Range Rd, in [...]

# **Basics**

Category: Land Type: Lot

Status: Active Bathrooms: 0 baths

**Lot size: 0.14** sq ft **Subdivision Name:** Lake Michigan Shores

Lot Size Acres: 0.14 acres County: Oceana