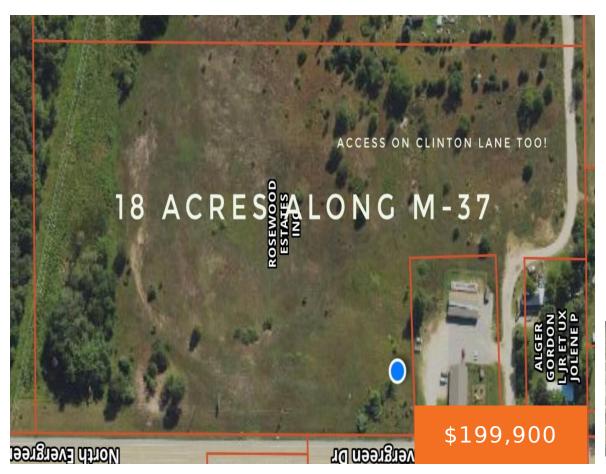

### 472, EVERGREEN, WHITE CLOUD, MI, 49349

https://tuckerbenner.com

An investment opportunity for commercial acreage! A large parcel of property, 17.9 ac, ideal for development both as commercial and residential, with frontage on state highway M-37, and along Clinton Lane just behind Five Cap office. Splits available if buyer wishes to do so. Located just north of City of White Cloud, and just into [...]

## Miscellaneous

Road Surface Type: Paved, Unimproved CrossStreet: Clinton Ln & M-37

Listing Terms: Cash, Conventional