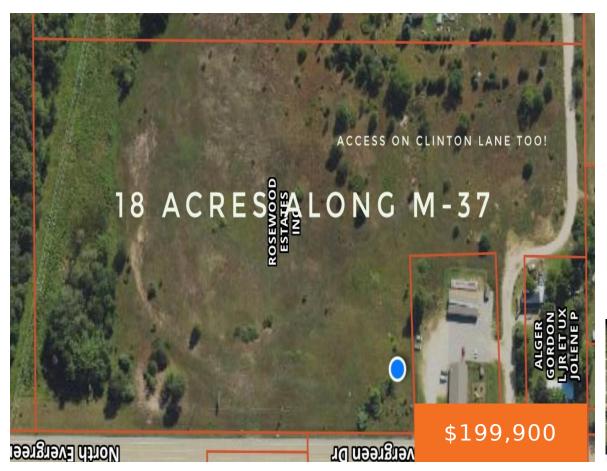

# 472, EVERGREEN, WHITE CLOUD, MI, 49349

https://tuckerbenner.com

An investment opportunity for commercial acreage! A large parcel of property, 17.5 ac, ideal for development both as commercial and residential, with frontage on state highway M-37, and along Clinton Lane just behind Five Cap office. Splits available if buyer wishes to do so. Located just north of City of White Cloud, and just into [...]

# **Basics**

Category: Land

Status: Active

Lot size: 17.93 sq ft

County: Newaygo

Type: Acreage

Bathrooms: 0 baths

Lot Size Acres: 17.93 acres

### **Miscellaneous**

Road Surface Type: Paved, Unimproved CrossStreet: Evergreen & Clinton Ln.

Listing Terms: Cash, Conventional

Call us now

Phone: (231)730-8781

Email: tuckerbennerteam@gmail.com

Address: 2747 Lakeshore Drive, Twin Lake, MI 49457