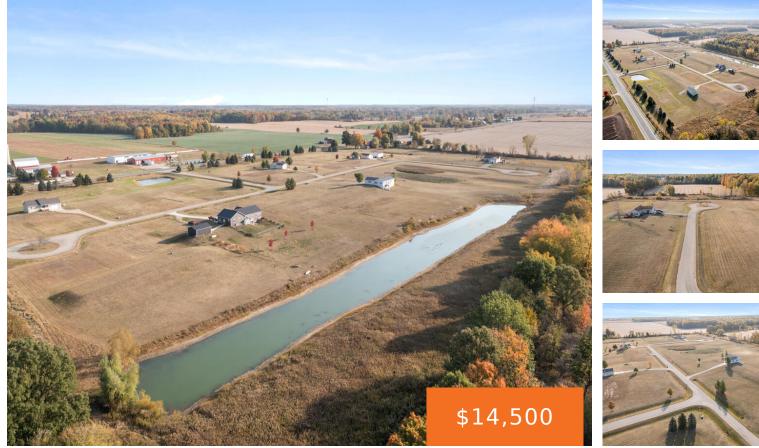

#### 4723, MEADOW VIEW DRIVE, FENWICK, MI, 48834

https://tuckerbenner.com

Several Lots available in this beautiful country subdivision. There is a homeowner's association with this subdivision, but it is currently being revised. The yearly cost is 300.00. Please reach out with any questions. The sellers have some different floor model homes available to check out and a builder on standby. You can also bring your [...]

### Basics

Category: Land Status: Active Lot size: 1.5 sq ft County: Montcalm Type: Acreage Bathrooms: 0 baths Lot Size Acres: 1.5 acres

# **Amenities & Features**

Utilities: None

Lot Features: Level, Buildable