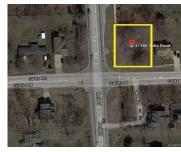

### 47388, SALTZ, CANTON, MI, 48187

https://tuckerbenner.com

GREAT BUILDABLE LOT IN CANTON WITH PLYMOUTH / CANTON SCHOOLS.

SURVEY BY THE PREVIOUS OWNER ATTACHED. SEWER AND WATER AT THE

STREET. BUYER TO VERIFY WITH THE TOWNSHIP FOR BUILDING.

# **Miscellaneous**

Road Surface Type: Paved CrossStreet: Saltz and Beck

Listing Terms: Cash, Conventional

Call us now

Phone: (231)730-8781

Email: tuckerbennerteam@gmail.com

Address: 2747 Lakeshore Drive, Twin Lake, MI 49457