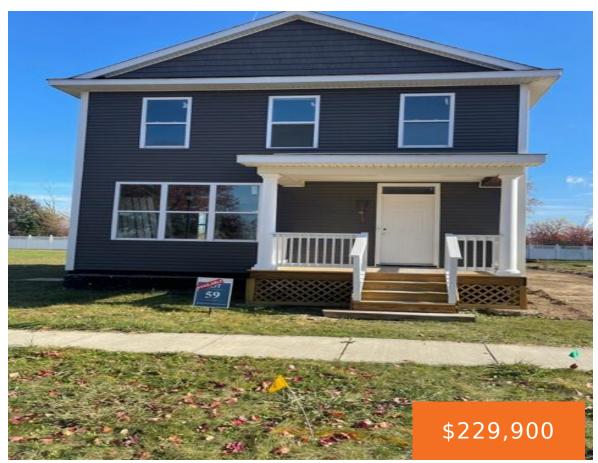

### **474, MASON RUN, MONROE, MI, 48162**

https://tuckerbenner.com

Introducing The Harbor, a thoughtfully designed, 1542-square-foot, three-bedroom, 2.5-bath home with a bright, open floor plan that invites abundant natural light. The detached garage offers versatility, while the expansive owner's suite creates a private retreat for relaxation and comfort. This new construction project is a unique opportunity to enjoy a home that feels brand new [...]

- 3 beds
- 3 baths
- Single Family Residence
- Residential
- Active
- 2358 sq ft

**Bathrooms Full:** 2

**Rooms Total:** 7

**Bathrooms Half:** 1

Type: Single Family Residence

Bedrooms: 3 beds

**Area: 2358** sq ft

Year built: 2007

Lot Size Acres: 0.12 acres

## **Building Details**

**Building Area Total: 1572** sq ft **Construction Materials:** Vinyl Siding

Architectural Style: Colonial Sewer: Public Sewer

**Heating:** Forced Air **Stories:** 2

**Basement:** Full