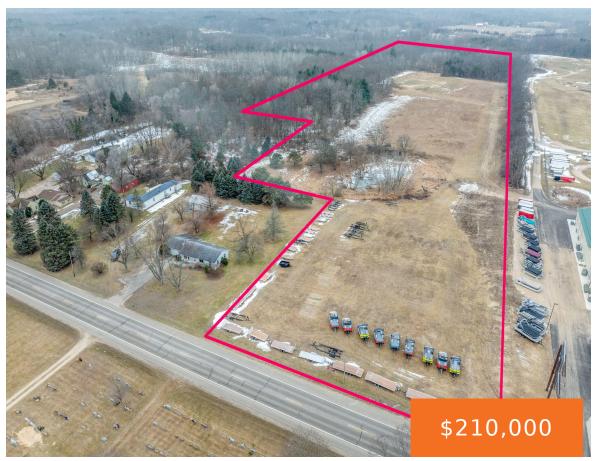

## 4744, GREENVILLE, GREENVILLE, MI, 48838

https://tuckerbenner.com

Uncover the boundless potential of this 36-acre parcel located just off M-91 in Greenville. Whether you're envisioning a private homestead, a hunting retreat, or your dream home surrounded by nature, this property delivers it all. Partially wooded and offering a serene landscape, the land is a rare find in today's market, where expansive acreage is [...]

## **Basics**

Category: Land Type: Acreage

Status: Active Bathrooms: 0 baths

Lot size: 36.07 sq ft Lot Size Acres: 36.07 acres

**County:** Montcalm

# Miscellaneous

Road Surface Type: Paved CrossStreet: Holland Lake Rd

**Listing Terms:** Cash

×