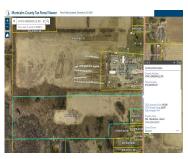

## **Basics**

Category: Land Type: Acreage

Status: Active Bathrooms: 0 baths

Lot size: 36.07 sq ft Lot Size Acres: 36.07 acres

**County:** Montcalm