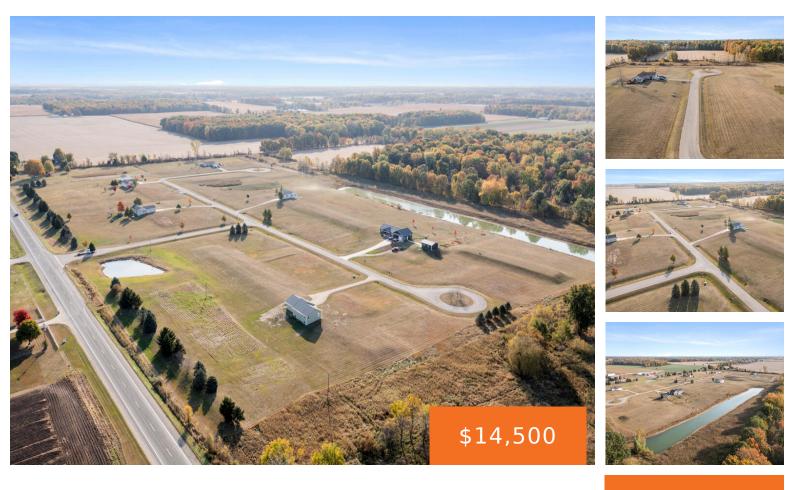

#### 4749, MEADOW VIEW DRIVE, FENWICK, MI, 48834

https://tuckerbenner.com

- 0 baths
- Acreage
- Land
- Active

## Basics

Category: Land Status: Active Lot size: 1.5 sq ft County: Montcalm Type: Acreage Bathrooms: 0 baths Lot Size Acres: 1.5 acres

# **Amenities & Features**

Utilities: None

Lot Features: Level, Buildable

## Miscellaneous

Road Surface Type: Paved Listing Terms: Cash, Conventional, Contract CrossStreet: M57