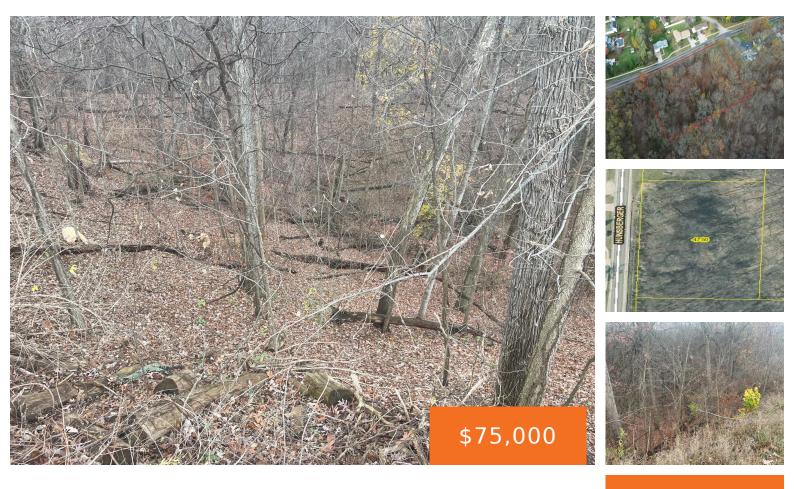

## 4750, HUNSBERGER, GRAND RAPIDS, MI, 49525

https://tuckerbenner.com

Here is your chance to buy your dream property in Northview Schools! This almost 2 acre wooded, private parcel is located near schools, parks, shopping and a quick commute to downtown GR. Under attachments you will find a perk test, survey and driveway permit. This land will need some excavation and fill dirt. Do not [...]

## Basics

Category: Land Status: Active Lot size: 1.96 sq ft County: Kent Type: Acreage Bathrooms: 0 baths Lot Size Acres: 1.96 acres

# **Amenities & Features**

**Utilities:** Water Available, Broadband, None

Lot Features: Ravine, Rolling Hills, Buildable, Wooded