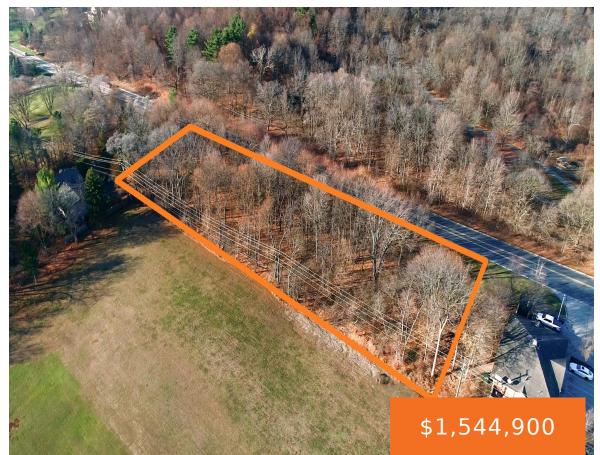

### 47551, SEVEN MILE, NORTHVILLE, MI, 48167

https://tuckerbenner.com

The BENEFIT of this Commercially Zoned Lot in Northville Township located near the intersection of Beck and 7 Mile Roads.... This parcel offers an amazing opportunity for the commercial investor/developer. The lot is zoned commercial offering making a prime location for Retail, Medical, Office, Restaurant, and many other uses. Concept plans available showings 14,000 square [...]

## **Basics**

Category: Land

Status: Active

Lot size: 1.55 sq ft

County: Wayne

Type: Lot

Bathrooms: 0 baths

Lot Size Acres: 1.55 acres

Lot Features: Level, Cleared, Wooded