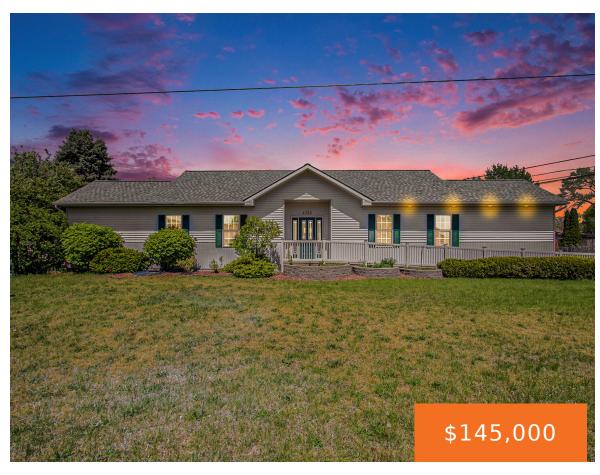

## **4756, AIRLINE, MUSKEGON, MI, 49444**

https://tuckerbenner.com

Office building in Fruitport Township. Great location for walk-in business and/or office near access for US 31 and I-96 Zoned B2 , handicap accessible, this building was built in 2000 has great open space with 5 additional office room, suitable for single use or sublet space. Features kitchenette and unisex restroom and wired for multiple [...]

# **Building Details**

**Building Area Total: 2184** sq ft **Number Of Units Total:** 1

**Construction Materials:** Vinyl Siding **Sewer:** Septic System

StoriesTotal: 2184 Building Features: Barrier Free