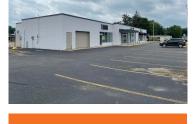

### 476, MARSHALL, COLDWATER, MI, 49036

https://tuckerbenner.com

Fairfield Plaza is a 132,629 SF retail center on 10.03 acres and is located on the east side of Marshall Street (Old US Hwy 27) and just south of State Street in Coldwater, Michigan. There are a variety of suite sizes available for immediate occupancy. The property has easy ingress and egress from Marshall Street. [...]

## **Basics**

Category: Commercial Lease Status: Active Lot size: 10.03 sq ft Lot Size Acres: 10.03 acres County: Branch Type: Retail Bathrooms: 0 baths Year built: 1960 Business Type: Retail

# **Building Details**

**Building Area Total: 132629** sq ft **Number Of Buildings:** 1

Heating: Forced Air