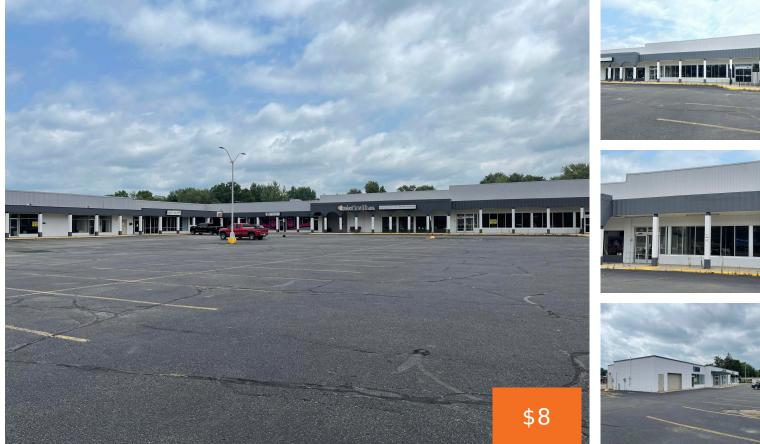

### 476, MARSHALL, COLDWATER, MI, 49036

https://tuckerbenner.com

Fairfield Plaza is a 132,629 SF retail center on 10.03 acres and is located on the east side of Marshall Street (Old US Hwy 27) and just south of State Street in Coldwater, Michigan. There are a variety of suite sizes available for immediate occupancy. The property has easy ingress and egress from Marshall Street. [...]

## **Basics**

Category: Commercial Lease Status: Active Lot size: 10.03 sq ft Lot Size Acres: 10.03 acres County: Branch Type: Retail Bathrooms: 0 baths Year built: 1960 Business Type: Retail

# **Building Details**

**Building Area Total: 132629** sq ft **Number Of Buildings:** 1

Heating: Forced Air