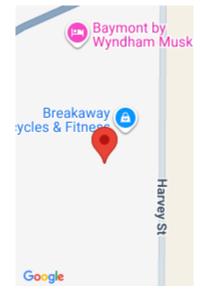

## 4769, HARVEY, MUSKEGON, MI, 49444

https://tuckerbenner.com

Over 2 acres available in the Harvey Street corridor near the former Great Lakes Downs and property currently owned by the Little River Band of Ottawa Indians. Major nearby retailers include Meijer, Target, and the Lakes Mall.

# **Miscellaneous**

Road Surface Type: Paved CrossStreet: Hile & Ellis

Listing Terms: Cash, Conventional

Call us now

×

Phone: (231)730-8781

Email: tuckerbennerteam@gmail.com

Address: 2747 Lakeshore Drive, Twin Lake, MI 49457