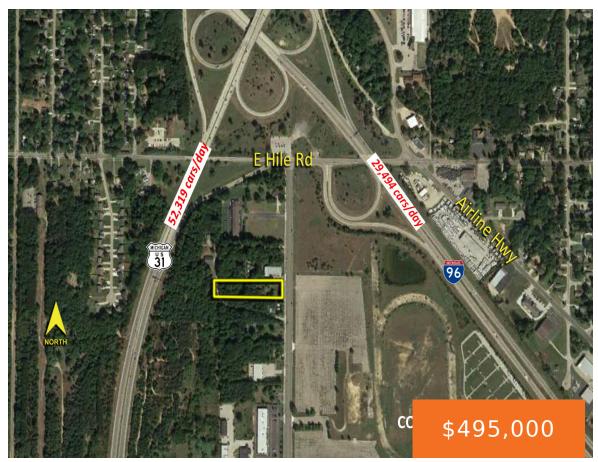

## 4769, HARVEY, MUSKEGON, MI, 49444

https://tuckerbenner.com

Over 2 acres available in the Harvey Street corridor near the former Great Lakes Downs and property currently owned by the Little River Band of Ottawa Indians. Major nearby retailers include Meijer, Target, and the Lakes Mall.

# **Miscellaneous**

Road Surface Type: Paved CrossStreet: Hile & Ellis

Listing Terms: Cash, Conventional

Call us now

×

Phone: (231)730-8781

Email: tuckerbennerteam@gmail.com

Address: 2747 Lakeshore Drive, Twin Lake, MI 49457