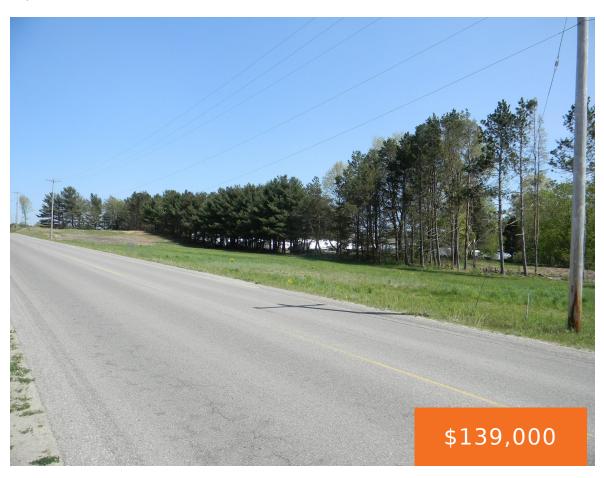

## 4770, JOHN HARLAN, LUDINGTON, MI, 49431

https://tuckerbenner.com

COMMERCIAL OPPORTUNITY – 1.08A parcel in the Gateway location between Lowes and Walmart. John Harlan Drive is a key strategic By Pass with ever increasing traffic count. Current permitted usage includes Personal services, Vehicle & Retail sales, Indoor Recreation, Professional Office Space, Clinics, Banks, & Restaurants and possible Multiple Housing use. Use subject to Mason [...]

### **Basics**

Category: Commercial Sale Type: Retail/Commercial

Status: Active Bathrooms: 0 baths

**Lot size: 1.08** sq ft **Year built:** 1900

Lot Size Acres: 1.08 acres Business Type: Professional/Office, Restaurant, Retail, Recreation

# **Miscellaneous**

Road Surface Type: Paved CrossStreet: N Meyers

**Listing Terms:** Other