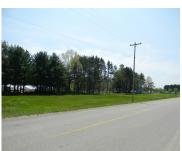

## 4770, JOHN HARLAN, LUDINGTON, MI, 49431

https://tuckerbenner.com

COMMERCIAL OPPORTUNITY – 1.08A parcel in the Gateway location between Lowes and Walmart. John Harlan Drive is a key strategic By Pass with ever increasing traffic count. Current permitted usage includes Personal services, Vehicle & Retail sales, Indoor Recreation, Professional Office Space, Clinics, Banks, & Restaurants and possible Multiple Housing use. Use subject to Mason [...]

# **Miscellaneous**

Road Surface Type: Paved CrossStreet: N Meyers

**Listing Terms:** Other