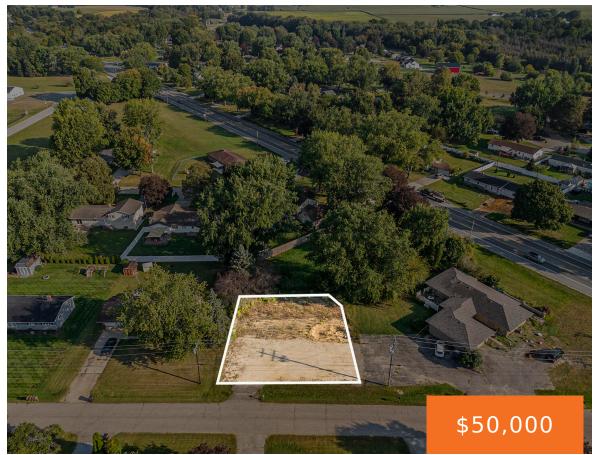

## **4783, REIMINK RD, HAMILTON, MI, 49419**

https://tuckerbenner.com

Looking for the perfect place to build your dream home? This vacant lot in Hamilton, MI, offers an exceptional opportunity. Nestled in a community full of local charm, you'll be just moments away from a great selection of restaurants, shops, and entertainment venues. Surrounded by the natural beauty of lakes and forests, Hamilton provides endless [...]

# **Basics**

Category: Land

Status: Active

Lot size: 0.43 sq ft

County: Allegan

Type: Lot

Bathrooms: 0 baths

Lot Size Acres: 0.43 acres