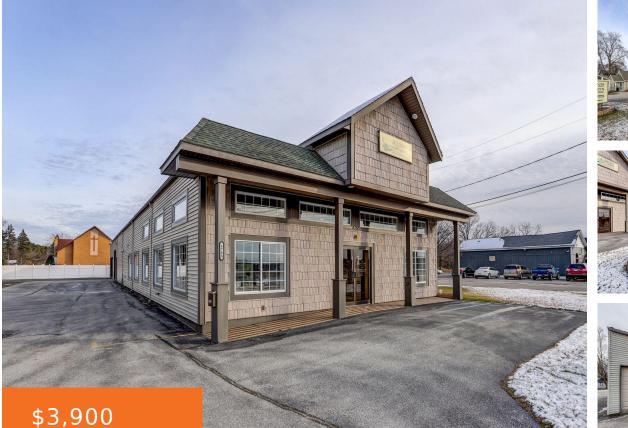

https://tuckerbenner.com

• Retail/Commercial • Commercial Lease

• Active

Introducing 4788 Grand Haven Rd in Norton Shores, MI – where commercial opportunity meets versatility! This property is undergoing an exciting split through the city of Norton Shores and has received full approval. Please note, tax ID and lot dimensions are subject to change pending final approval. This Red Iron Construction building presents an exceptional [...]