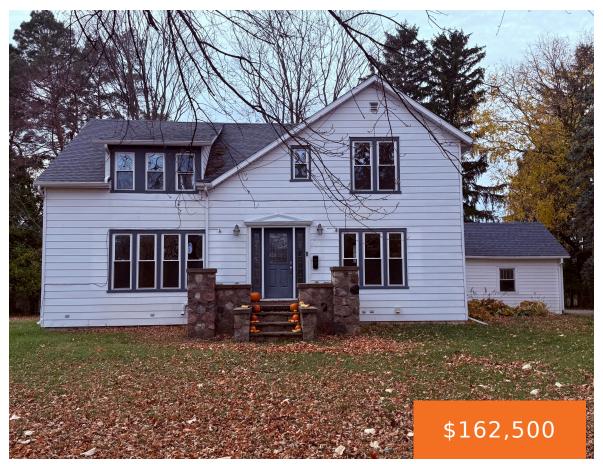

### 4793, SEEGER, CASS CITY, MI, 48726

https://tuckerbenner.com

This 4 bedroom 2 bathroom home is located in the heart of Cass City. It sits on a 1.23 acre lot surrounded by trees that provide a nice balance of privacy and open space from the street and the neighbors. Another great feature is that you are within walking distance of Cass City Public Schools [...]

- 4 beds
- 3 baths
- Single Family Residence
- Residential
- Active
- 1932 sq ft

# **Building Details**

**Bathrooms Half:** 1

Building Area Total: 1932 sq ft Construction Materials: Aluminum Siding

Architectural Style: Farmhouse Sewer: Public Sewer

**Heating:** Forced Air **Stories:** 2