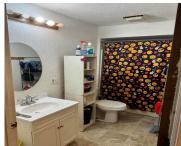

# **Building Details**

**Bathrooms Full:** 1

Building Area Total: 1674 sq ft **Construction Materials:** Vinyl Siding

Architectural Style: Ranch **Sewer:** Septic Tank

**Heating:** Forced Air **Basement:** Crawl Space